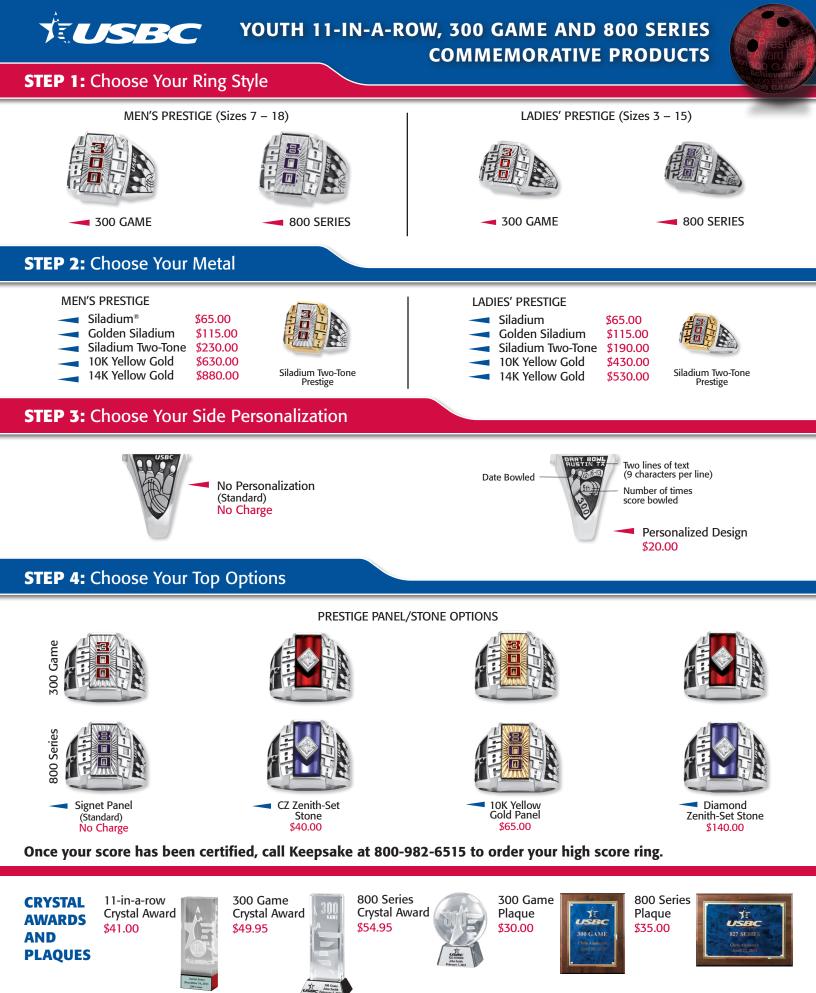

Order your crystal awards and plaques online at USBCBowlingAwards.com or call 800-633-6350.

|  | Notify league processor within 48 hours of 30 | 0 game or 800 series. | Application must be submitted to | league processor within 2 | 0 days of score. |
|--|-----------------------------------------------|-----------------------|----------------------------------|---------------------------|------------------|
|--|-----------------------------------------------|-----------------------|----------------------------------|---------------------------|------------------|

| <b>USBC</b> 20         | 14-2015 YOUTH H                                                                             | IIGH SCORE    | APPLICATION: | 11-in-a-row,